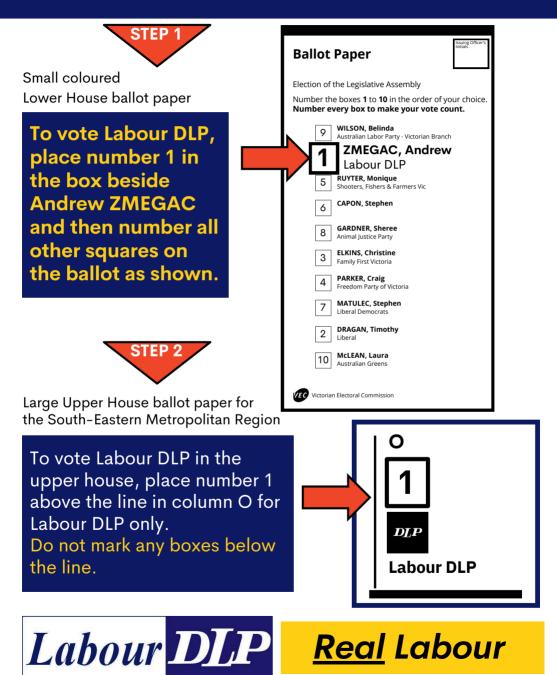

## **HOW TO VOTE LABOUR DLP**

## in Narre Warren North District

Registered by the Victorian Electoral Commission

Authorised by C De Wit, 480 Collins St, Melbourne, VIC 3000. Printed by Speedex Group, 22 Glenville Drive, Melton 3337